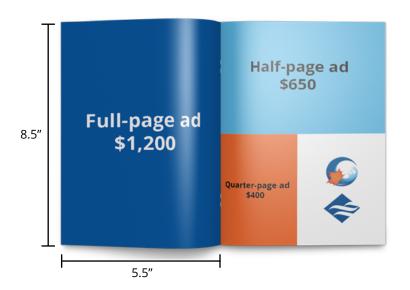

> Back cover: \$1,500 sold out! Full-page ad: \$1,200 Half-page ad: \$650 Quarter-page ad: \$400 Highlighter: \$250 New product: \$250