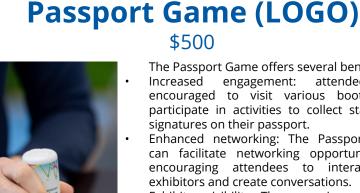

The Passport Game offers several benefits:

- Increased engagement: attendees are encouraged to visit various booths and participate in activities to collect stamps or signatures on their passport.
- Enhanced networking: The Passport Game can facilitate networking opportunities by encouraging attendees to interact with exhibitors and create conversations.
- Exhibitor visibility: The game increases foot traffic to each booth as attendees actively seek out participating exhibitors to complete their passport requirements.
- Memorable experience: The passport game adds an element of fun and excitement to the expo, creating a memorable experience for attendees. It encourages interaction, discovery, and exploration, making the event more enjoyable and increases the likelihood of attendees returning for future editions.