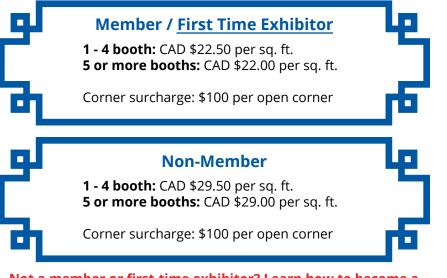

## **Booth Space**

Booth price increases on June 15th, 2024

Not a member or first-time exhibitor? Learn how to become a member here!

#### A 10 x 10 booth includes

- Back and side draping
- Crate storage and return ٠
- A listing with logo and company bio on the online Pool & Spa Expo floor plan
- Social media promotion on Facebook, Twitter and Instagram
- Space in our New Products Showcase on the show floor
- Sponsorship and advertising opportunities
- Dealers, installers, designers and service companies from all over Canada and Northeastern USA.
- A listing in the Official Show Guide, distributed digitally prior to the show and available at the Conference & Expo (ONLY if booked before September 13th, 2024)